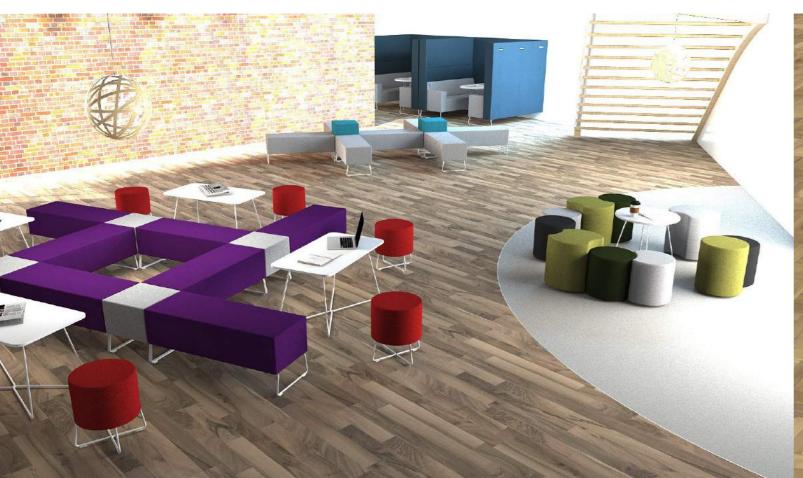

## Lagoon Bench Modules

Bits & Bites are lightweight and freelymovable, and can interlink to create novel seating configurations for creative spaces and break-out areas.

We've split the range into two different heights – 400mm and 470mm – to allow for even more creative license when it comes to planning your space.

Lagoon Bench Modules are a part of the wider Lagoon range, so are perfect for use amongst other furniture in this range.

Also use these modules to create defining free-standing seats, which will look great in receptions, atriums and breakout spaces.

Available with a wide range of upholstery options, as well as with White or Satin Silver wire legs.