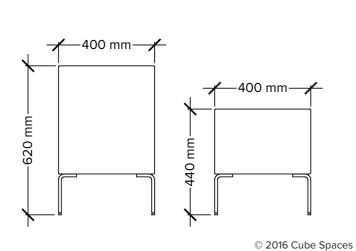

## Lagoon Bench Modules

Bits & Bites are lightweight and freelymovable, and can interlink to create novel seating configurations for creative spaces and break-out areas.

We've split the range into two different heights – 400mm and 470mm – to allow for even more creative license when it comes to planning your space.