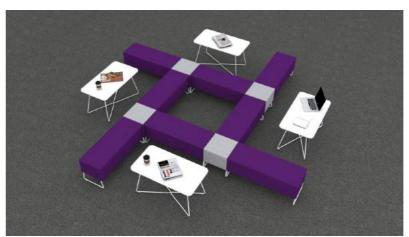

## Lagoon Bench Modules

Bits & Bites are lightweight and freelymovable, and can interlink to create novel seating configurations for creative spaces and break-out areas.

We've split the range into two different heights – 400mm and 470mm – to allow for even more creative license when it comes to planning your space.

Available with a wide range of upholstery options, as well as with White or Satin Silver wire legs.