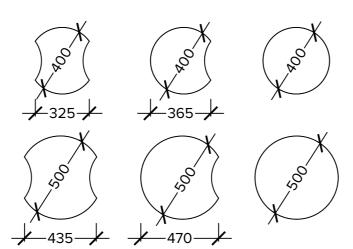

## Lagoon Bench Modules

Bits & Bites are lightweight and freelymovable, and can interlink to create novel seating configurations for creative spaces and break-out areas.

We've split the range into two different heights – 400mm and 470mm – to allow for even more creative license when it comes to planning your space.