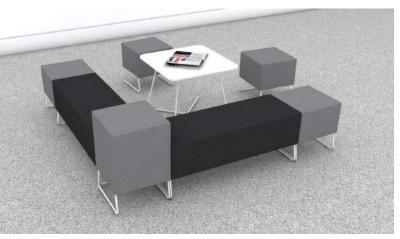

Lagoon Bench Modules are a part of the wider Lagoon range, so are perfect for use amongst other furniture in this range.

Also use these modules to create defining free-standing seats, which will look great in receptions, atriums and breakout spaces.

Available with a wide range of upholstery options, as well as with White or Satin Silver wire legs.