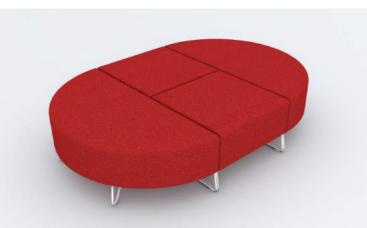

## Lagoon Bench Modules

Bits & Bites are lightweight and freelymovable, and can interlink to create novel seating configurations for creative spaces and break-out areas.

We've split the range into two different heights – 400mm and 470mm – to allow for even more creative license when it comes to planning your space.

Lagoon Bench Modules are a part of the wider Lagoon range, so are perfect for use amongst other furniture in this range.

Also use these modules to create defining free-standing seats, which will look great in receptions, atriums and breakout spaces.

Available with a wide range of upholstery options, as well as with White or Satin Silver wire legs.