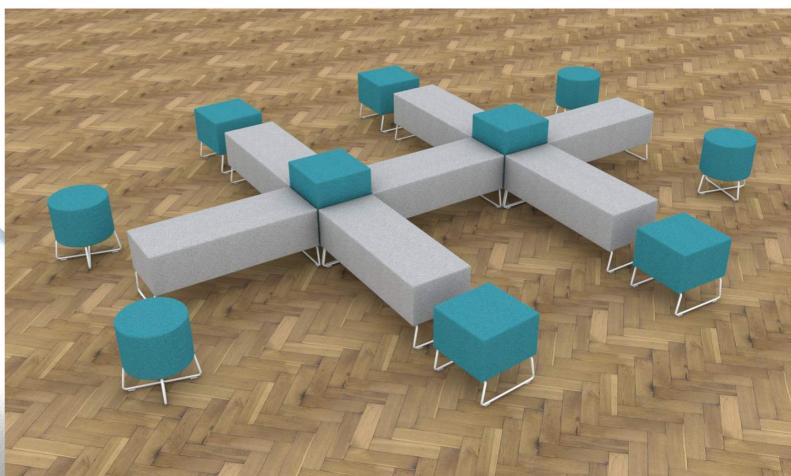

© 2016 Cube Spaces

Beam Bloc stools are designed to compliment the Lagoon range, but look great individually too.

Scatter Blocs around, to create a free and fluid seating space; or use them in conjunction with Beam benches as connecting pieces, to create limitless shapes and sizes.

Blocs are available with a wide range of upholstery options, as well as a choice of White or Satin Silver frames.