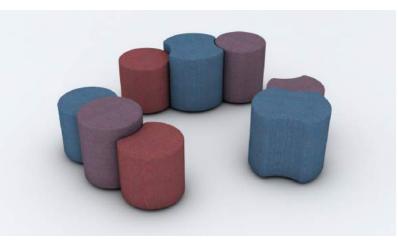

© 2016 Cube Spaces

Beam Bloc stools are designed to compliment the Lagoon range, but look great individually too.

Scatter Blocs around, to create a free and fluid seating space; or use them in conjunction with Beam benches as connecting pieces, to create limitless shapes and sizes.

Blocs are available with a wide range of upholstery options, as well as a choice of White or Satin Silver frames.