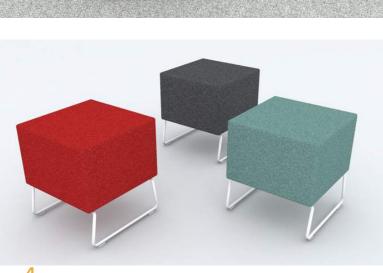

Beam Props

## Beam Blocs

Beam Props are great placed around larger seating configurations, or on their own around coffee tables to create a casual breakout space.

Available in a wide range of upholstery materials, and with an option of White or Satin Silver base frames, Props are designed to compliment our Lagoon and Beam ranges.