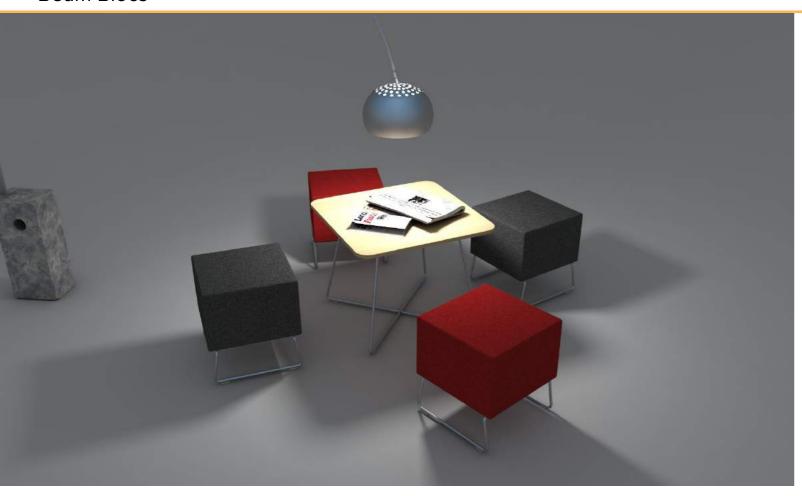

## Beam Blocs

Beam Props are great placed around larger seating configurations, or on their own around coffee tables to create a casual breakout space.

Available in a wide range of upholstery materials, and with an option of White or Satin Silver base frames, Props are designed to compliment our Lagoon and Beam ranges.