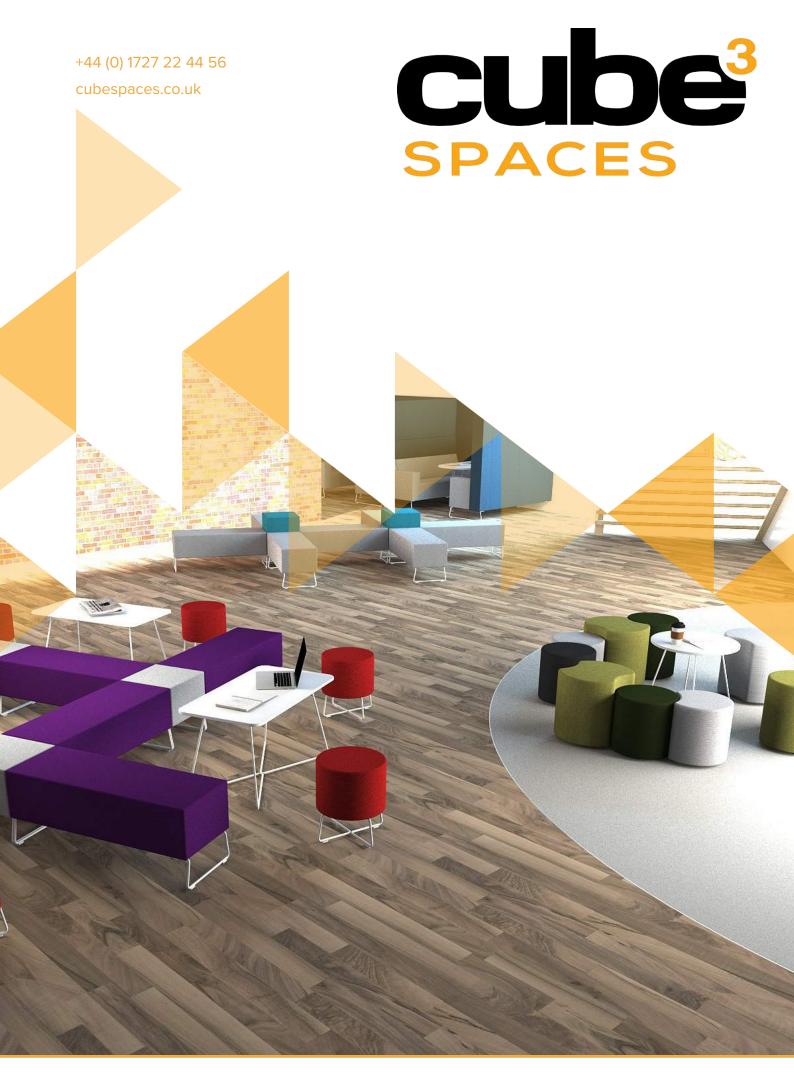

© 2016 Cube Spaces

Beam Bloc stools are designed to compliment the Lagoon range, but look great individually too.

Scatter Blocs around, to create a free and fluid seating space; or use them in conjunction with Beam benches as connecting pieces, to create limitless shapes and sizes.

Blocs are available with a wide range of upholstery options, as well as a choice of White or Satin Silver frames.