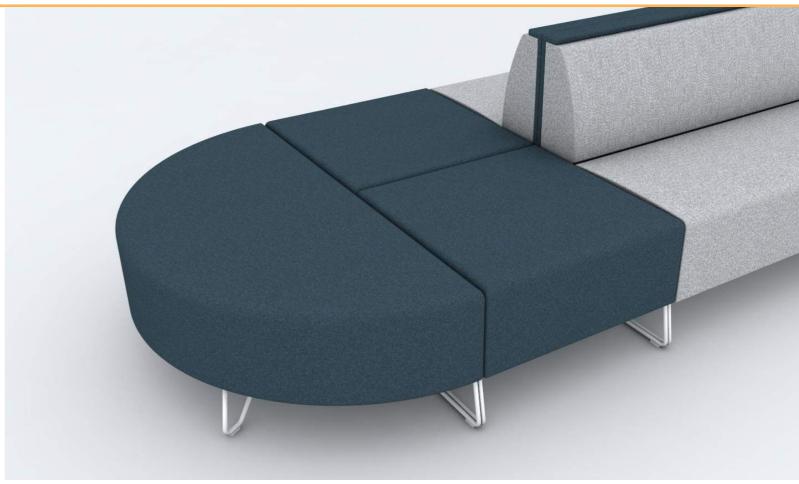

## Lagoon Bench Modules

Bits & Bites are lightweight and freelymovable, and can interlink to create novel seating configurations for creative spaces and break-out areas.

We've split the range into two different heights – 400mm and 470mm – to allow for even more creative license when it comes to planning your space.

Lagoon Bench Modules are a part of the wider Lagoon range, so are perfect for use amongst other furniture in this range.

Also use these modules to create defining free-standing seats, which will look great in receptions, atriums and breakout spaces.

Available with a wide range of upholstery options, as well as with White or Satin Silver wire legs.