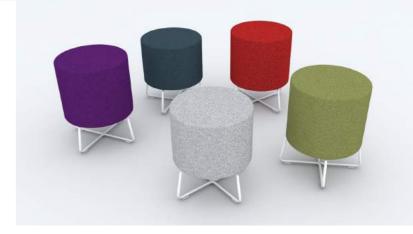

Beam Props

## Beam Blocs

Beam Props are great placed around larger seating configurations, or on their own around coffee tables to create a casual breakout space.

Available in a wide range of upholstery materials, and with an option of White or Satin Silver base frames, Props are designed to compliment our Lagoon and Beam ranges.