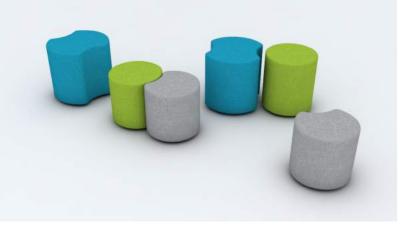

## **Stools & Benches**

Bits & Bites

## Lagoon Bench Modules

Bits & Bites are lightweight and freelymovable, and can interlink to create novel seating configurations for creative spaces and break-out areas.

We've split the range into two different heights – 400mm and 470mm – to allow for even more creative license when it comes to planning your space.