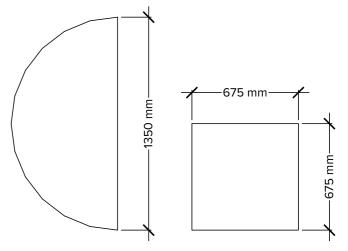

## Beam Blocs

Beam Props are great placed around larger seating configurations, or on their own around coffee tables to create a casual breakout space.

Available in a wide range of upholstery materials, and with an option of White or Satin Silver base frames, Props are designed to compliment our Lagoon and Beam ranges.