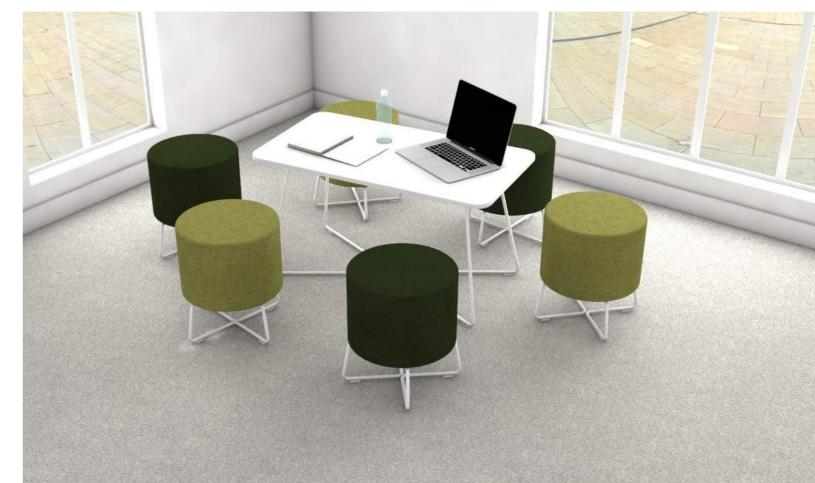

Beam is a range of casual breakout benches and stools designed to compliment our flagship Lagoon range, or to stand alone in their own right.

With a mix of different bench sizes, different stool heights and a choice between White and Satin Silver frames, the Beam range offers freedom to create seating for all kinds of spaces.