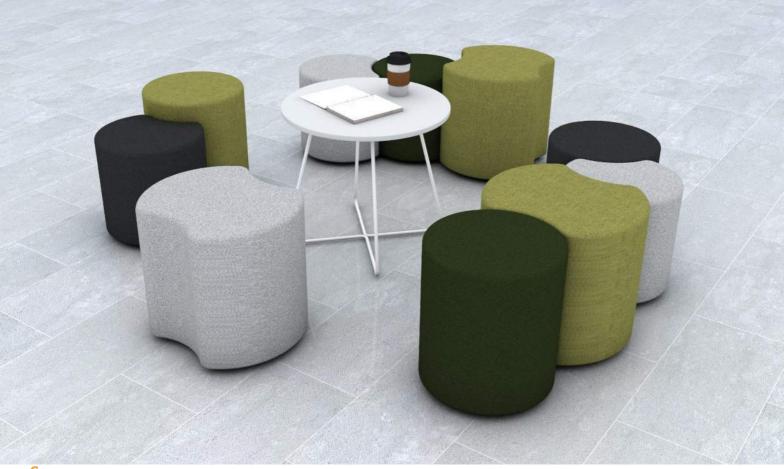

© 2016 Cube Spaces

Beam Bloc stools are designed to compliment the Lagoon range, but look great individually too.

Scatter Blocs around, to create a free and fluid seating space; or use them in conjunction with Beam benches as connecting pieces, to create limitless shapes and sizes.

Blocs are available with a wide range of upholstery options, as well as a choice of White or Satin Silver frames.