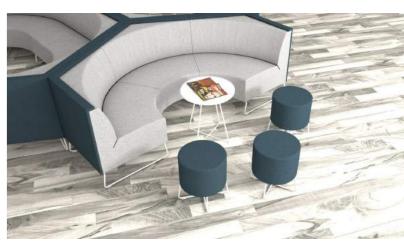

## **Stools & Benches**

Bits & Bites

## Lagoon Bench Modules

Bits & Bites are lightweight and freelymovable, and can interlink to create novel seating configurations for creative spaces and break-out areas.

We've split the range into two different heights – 400mm and 470mm – to allow for even more creative license when it comes to planning your space.