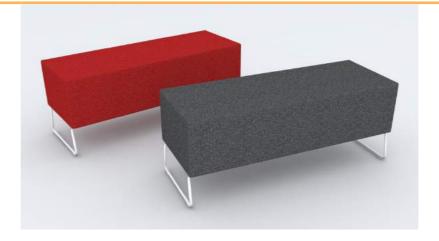

## Lagoon Bench Modules

Bits & Bites are lightweight and freelymovable, and can interlink to create novel seating configurations for creative spaces and break-out areas.

We've split the range into two different heights – 400mm and 470mm – to allow for even more creative license when it comes to planning your space.