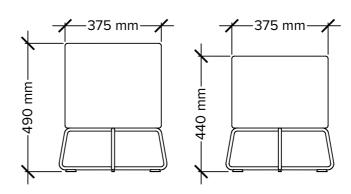

Beam is a range of casual breakout benches and stools designed to compliment our flagship Lagoon range, or to stand alone in their own right.

With a mix of different bench sizes, different stool heights and a choice between White and Satin Silver frames, the Beam range offers freedom to create seating for all kinds of spaces.