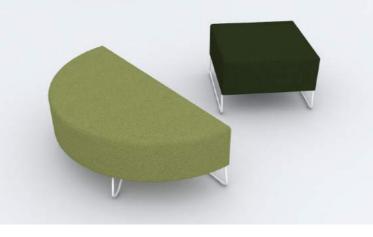

## Beam Blocs

Beam Props are great placed around larger seating configurations, or on their own around coffee tables to create a casual breakout space.

Available in a wide range of upholstery materials, and with an option of White or Satin Silver base frames, Props are designed to compliment our Lagoon and Beam ranges.